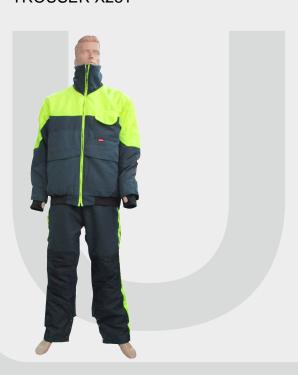

## Description of the PPE:

JACKET: FRONT ASSEMBLY: two components fastening centrally with an acetate zip with metal pull covered by hems. SLEEVES: long shirt-type. The cuffs have a storm cuff in black elasticated knitted fabric. COLLAR: rectangular double layer of fabric, fastening with the central zip and hems. BACK: straight. WAISTBAND: in black elasticated knitted fabric. POCKETS: Patch pocket with flap fastened with self-fastening tape: two interior. Open patch separated in two: one on each sleeve. Patch pocket with flap fastened with a metal snap button: one at the left-hand breast. Patch pocket with flap: one at the waist each side. Open patch pocket: one at the waist each side. TROUSERS: FRONT LEGS: two components with bib, elasticated braces and acetate buckles. Closing at the front with the fly which fastens with an acetate zip and metal pull covered by hems. The trouser bottoms adjust with metal snap buttons and a zip. WAISTBAND: double layer of fabric with elasticated . tape, adjusting at the front with an acetate button and buttonhole. BACKS: two components joined at the seat. POCKETS: French pocket: one at the hip each side. The PPE is available from size XS to 4XL.