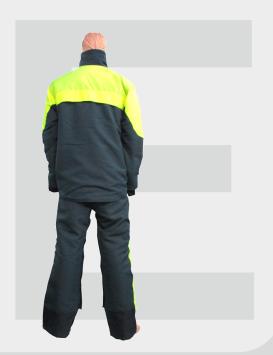

## Description of the PPE:

JACKET: FRONT ASSEMBLY: two components fastening centrally with an acetate zip with metal pull covered by hems. SLEEVES: long shirt-type. The cuffs have a storm cuff in black elasticated knitted fabric. COLLAR: rectangular double layer of fabric, fastening with the central zip and hems. BACK: straight. WAISTBAND: in black elasticated knitted fabric. POCKETS: Patch pocket with flap fastened with self-fastening tape: two interior. Open patch separated in two: one on each sleeve. Patch pocket with flap fastened with a metal snap button: one at the left-hand breast. Patch pocket with flap: one at the waist each side. Open patch pocket: one at the waist each side. TROUSERS: FRONT LEGS: two components with bib, elasticated braces and acetate buckles. Closing at the front with the fly which fastens with an acetate zip and metal pull covered by hems. The trouser bottoms adjust with metal snap buttons and a zip. WAISTBAND: double layer of fabric with elasticated . tape, adjusting at the front with an acetate button and buttonhole. BACKS: two components joined at the seat. POCKETS: French pocket: one at the hip each side. The PPE is available from size XS to 4XL.